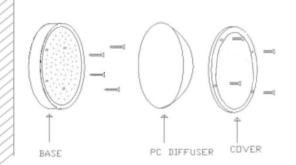

### Installation

.Take out the product from the inner box.

.Open the cover and PC diffuser by disassemble the 4pcs screws.

.Link the power line in the connector, if connection is wrong,

it is easy to casue fire, so first connect the GND before

.Fix the base of product by 4pcs screws from the accessories bag

.Install the PC diffuser and cover by the 4pcs screws.