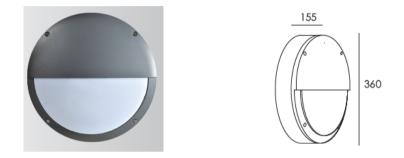

## Summary

.Base function: 18W LED Outdoor wall lighting .Using place : Wall

Techinal parameter

| ÷. | reennar parameter. |            |           |       | -            |        |    |
|----|--------------------|------------|-----------|-------|--------------|--------|----|
|    | Model no           | Voltage    | Frequency | Power | Product Size | LUMEN  | IP |
|    | C328.18.65.30      | AC220-240V | 50/60HZ   | 18W   | Ø360*H155MM  | 1800LM | 65 |

# Product Image and dimension